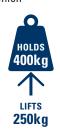

#### **Specifications**

250kg Maximum Lifting Capacity (moving)

400kg Maximum Working Load (stationary)

650mm Minimum Height

950mm Maximum Height

800mm Table Width

Infinite tilt adjustment to +85°

enquiries@electricaltablesolutions.com.au www.electricaltablesolutions.com.au