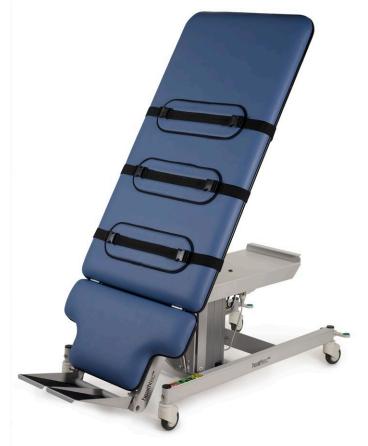

### **Column Tilt Table**

Ideal for Rehabilitation Wards, Diagnostic Clinics doing veinous testing.

The Column Tilt Table is our premium tilt table offering a generous lifting capacity, smooth and quiet tilt function from horizontal to +85° with infinite adjustment in between.

Unique in its design this is the only Tilt Table on the market which allows the patient to walk on and walk off safely when at full vertical tilt.

Supplied standard with three extra wide safety straps, our trademark fold away footplate, multi-function hand control and heavy duty hospital grade castors with central locking for extra convenience and mobility.

#### **Features**

Electric height & tilt adjustment with hand switch

Single fold-away footplate as standard

Optional -/+10° plantar/dorsi footplate available

3 x Patient safety straps supplied as standard

Footplates can fold away converting the Tilt Table into an Examination Table when required

Independently operated tilt and height adjustment – can be operated at the same time or individually from any position