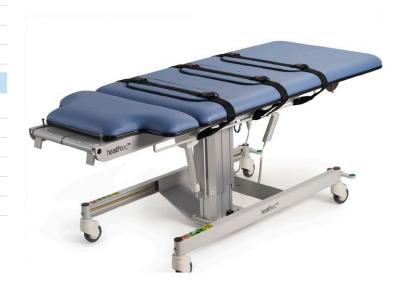

Footplates can fold away converting the Tilt Table into an Examination Table when required

Independently operated tilt and height adjustment – can be operated at the same time or individually from any position

## **Column Tilt Table**

|                                                                                                                                | CODE               | QTY    |
|--------------------------------------------------------------------------------------------------------------------------------|--------------------|--------|
| Product Description                                                                                                            | 3052               | 211    |
| Column Tilt Table (800 wide) — Single Section                                                                                  | 50401              |        |
| Column Tilt Table (800 wide) – Two Section                                                                                     | 50411              |        |
| Column Tilt Table (800 wide) – Two Section w/digital weighing scales                                                           | 50441              |        |
| Foam & Vinyl Options                                                                                                           |                    |        |
| 75mm Comfort Foam                                                                                                              | 6005               |        |
| Non-Stock Vinyl Option                                                                                                         | 6018               |        |
| Leather Upgrade                                                                                                                | 6008               |        |
| *please refer to our colour chart for vinyl colour options                                                                     |                    |        |
| Nose Hole Options                                                                                                              |                    |        |
| Nose Hole                                                                                                                      | 6011               |        |
| Nose Hole Plug                                                                                                                 | 6010               |        |
| Motor Options                                                                                                                  |                    |        |
| Electric Operated Backrest (2 section model only)                                                                              | 6031               |        |
| Battery Back Up – Column Tilt Table                                                                                            | 6037               |        |
| Manual Override Quick Release — Column Tilt Table                                                                              | 6035               |        |
| Footplate Options                                                                                                              |                    |        |
| -/+ 10° Plantar/Dorsi Flexion Footplate                                                                                        | 5043               |        |
| Rail Options                                                                                                                   |                    |        |
| Side Rail (Left/Right) each                                                                                                    | 5115               |        |
| Tilt Table Specific Options                                                                                                    |                    |        |
| Inclination Indicator                                                                                                          | 6023               |        |
| Tilt Table Patient Strap - Additional                                                                                          | 5048               |        |
| Table Protection                                                                                                               |                    |        |
| Paper Towel Roll Holder                                                                                                        | 6017               |        |
| Extended Warranty                                                                                                              |                    |        |
| 10 years Frame & Electrics                                                                                                     | 7800               |        |
| Freight                                                                                                                        |                    |        |
| Freight charges are not included in our prices.<br>Please contact your Healthtec representative for freight costs and options. |                    |        |
| Shipping Dimensions                                                                                                            | 2200mm x 900mm x 9 | 900mm  |
| Shipping Weight                                                                                                                | 120kg (approxir    | nately |
|                                                                                                                                |                    |        |