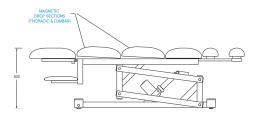

### features

- Electric power height adjustment system is driven by a commercial grade linear actuator made in Germany ensuring fast, reliable and vibration free performance.
- Innovative magnetic coupled drop design delivers fast response times and long life. (optional)
- 8 pivot lifting arm mechanism, super strong with self lubricating nylon bushes to ensure smooth and quiet operation.
- Upholstery construction features special high density foam rubbers and incorporates soft edge technolgy.
- High quality protective coated vinyl with oil resistant properties; durable with a soft and comfortable feel.
- Unique Advantage top design allows increased practitioner access during treatments. (optional)
- Combination of concealed wheels and floor levellers.
- Durable powder coated rust resistant frame.
- Heavy duty stainless steel footswitch
- Built to last with minimum maintenance.