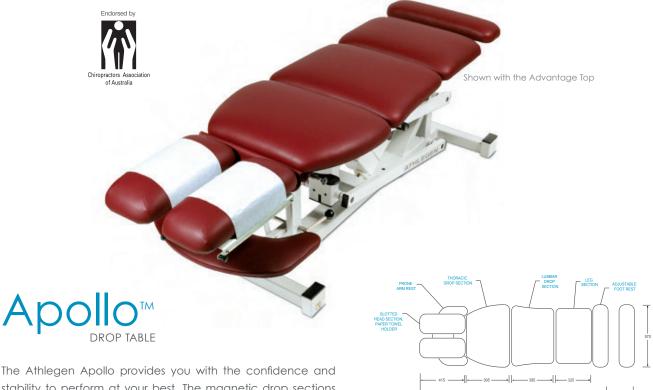

stability to perform at your best. The magnetic drop sections offer you maintenance free operation, saving you time and money. The ergonomic design ensures superior patient comfort and excellent practitioner access. The table can be adjusted quickly and quietly, from a minimum working height of 500mm to a maximum working height of 990mm.

The Athlegen Apollo Chiropractic table is endorsed by the Chiropractors' Association of Australia.

### features

- Electric power height adjustment system is driven by a commercial grade linear actuator made in Germany ensuring fast, reliable and vibration free performance.
- Innovative magnetic coupled drop design delivers fast response times and long life. (optional)
- 8 pivot lifting arm mechanism, super strong with self lubricating nylon bushes to ensure smooth and quiet operation.
- Upholstery construction features special high density foam rubbers and incorporates soft edge technolgy.
- High quality protective coated vinyl with oil resistant properties; durable with a soft and comfortable feel.
- Unique Advantage top design allows increased practitioner access during treatments. (optional)
- Combination of concealed wheels and floor levellers.
- Durable powder coated rust resistant frame.
- Heavy duty stainless steel footswitch
- Built to last with minimum maintenance.