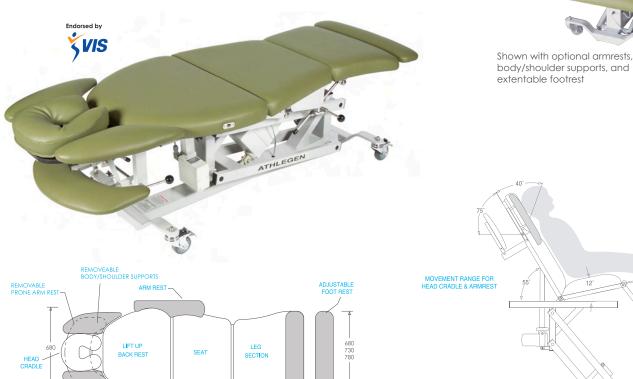

# Venus™

The Athlegen Venus is suitable for a wide range of modalities, including massage and beauty treatments. The top configuration is designed so that the motorised backrest automatically tilts the seat, perfect for positioning clients in a totally relaxing reclined/seated position. The adjustable face cradle can be slightly lowered enabling the prone patient to fully relax the neck muscles giving optimum comfort - ideal for massage treatments.

The sturdy design helps to optimize your performance whilst achieving maximum comfort and support for your clients. Combine this with quiet height adjustment and you have discovered just a few reasons why this is the perfect table for your salon or spa.

## features

- Electric power height adjustment system is driven by a commercial grade linear actuator made in Germany, ensuring fast, reliable and vibration free performance.
- Power driven back rest and auto tilting seat section can be adjusted effortlessly as required during the treatment.
- 8 pivot lifting arm mechanism, super strong, with self lubricating nylon bushes to ensure smooth and quiet
- Upholstery construction features special high density foam rubbers and incorporates soft edge technolgy.

High quality protective coated vinyl with oil resistant properties; durable, with a soft and comfortable feel.

450

- Unique Access top design allows improved practitioner access during treatments while minimizing fatigue and discomfort.
- Heavy duty, industrial quality lockable castors with a chrome housing, steel bearings and a rubber wheel tread.
- Durable powder coated rust resistant frame.
- Heavy duty stainless steel footswitch
- Built to last with very low maintenance.