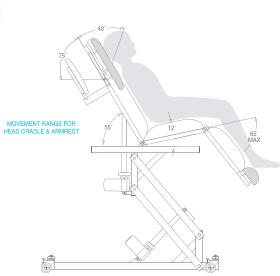

# Venus™

The Athlegen Venus is suitable for a wide range of modalities, including massage and beauty treatments. The top configuration is designed so that the motorised backrest automatically tilts the seat, perfect for positioning clients in a totally relaxing reclined/seated position. The adjustable face cradle can be slightly lowered enabling the prone patient to fully relax the neck muscles giving optimum comfort - ideal for massage treatments.