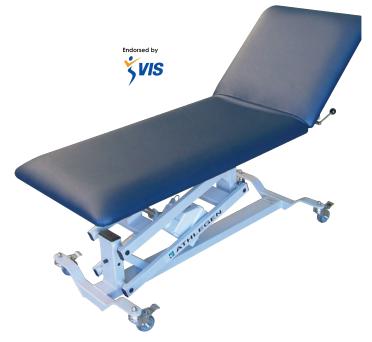

# Treatment ABS

Two Section (Adjustable Back Section)

The Athlegen Treatment ABS is suitable for a wide range of modalities, including massage, acupuncture, osteopathy, medical examinations and beauty treaments. The adjustable back section, can be adjusted as required and can be fitted with optional face cradle extensions, face recess hole and armrests

The well proven powerlift design will help to optimise your performance whilst achieving maximum comfort and support for your clients. Combine this with fast quiet height adjustment and you have discovered just a few reasons why this is the perfect table for your practice.