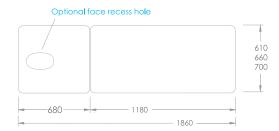

# Treatment ABS

Two Section (Adjustable Back Section)

The Athlegen Treatment ABS is suitable for a wide range of modalities, including massage, acupuncture, osteopathy, medical examinations and beauty treaments. The adjustable back section, can be adjusted as required and can be fitted with optional face cradle extensions, face recess hole and armrests

| Power requirements<br>240 VAC @ 3.4 AMPS      |
|-----------------------------------------------|
| Table Length<br>1860mm                        |
| Shipping dimensions<br>1900mm x 800mm x 800mm |
| Shipping weight<br>125kg                      |
| Marranh                                       |