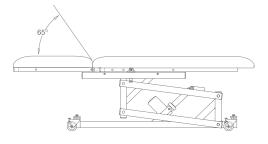

#### features

- Electric power height adjustment system is driven by a commercial grade linear actuator made in Germany ensuring fast, reliable and vibration free performance.
- Adjustable section feature twin stainless steel control arms which provide extra security, support and rigidity.
- 8 pivot lifting arm mechanism, super strong with self lubricating nylon bushes to ensure smooth and quiet operation.
- Upholstery construction features high quality Australian made cfc free foam rubbers.