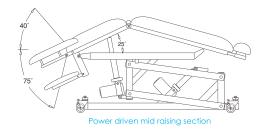

## features

- Electric power height adjustment system is driven by a commercial grade linear actuator made in Germany, ensuring fast, reliable and vibration free performance.
- Power driven mid raising section can be adjusted as required during the treatment.
- 8 pivot lifting arm mechanism, super strong with self lubricating nylon bushes to ensure smooth and quiet operation.
- Upholstery construction features special high density foam rubbers and incorporates soft edge technolgy.