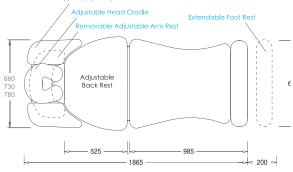

## Table Length

Length with extendable foot rest (in retracted position) 1865mm Length with extendable foot rest (in the fully extended position) 2065mm