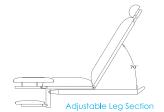

## features

- Electric power height adjustment system is driven by a commercial grade linear actuator made in Germany, ensuring fast, reliable and vibration free performance.
- Power driven mid raising section can be adjusted as required during the treatment.
- 8 pivot lifting arm mechanism, super strong with self lubricating nylon bushes to ensure smooth and quiet operation.
- Upholstery construction features special high density foam rubbers and incorporates soft edge technolgy.