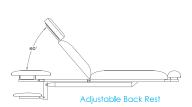

## features

- Electric power height adjustment system is driven by a commercial grade linear actuator made in Germany, ensuring fast, reliable and vibration free performance.
- Power driven mid raising section can be adjusted as required during the treatment.
- 8 pivot lifting arm mechanism, super strong with self lubricating nylon bushes to ensure smooth and quiet operation.
- Upholstery construction features special high density foam rubbers and incorporates soft edge technolgy.