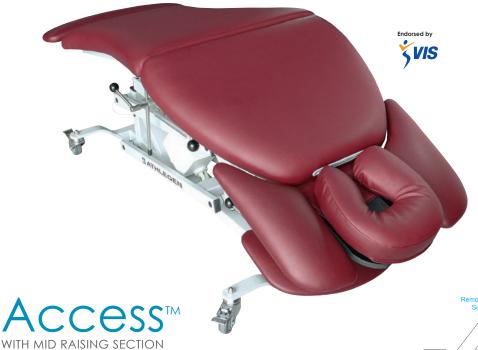

The Athlegen Access Raising Mid Section™ is the ultimate treatment table. It provides you with the ability to treat your clients using the very best equipment available. The unique shape of the top allows excellent practitioner access during treatments. Add triple layered cushioning for superior comfort, electric height adjustment and an electric raising mid section that automatically adjusts the head support angle, and you have discovered just a few advantages of the Athlegen Access™.

## features

- Electric power height adjustment system is driven by a commercial grade linear actuator made in Germany, ensuring fast, reliable and vibration free performance.
- Power driven mid raising section can be adjusted as required during the treatment.
- 8 pivot lifting arm mechanism, super strong with self lubricating nylon bushes to ensure smooth and quiet operation.
- Upholstery construction features special high density foam rubbers and incorporates soft edge technolgy.

- High quality protective coated vinyl with oil resistant properties; durable, with a soft and comfortable feel.
- Unique Access top design allows improved practitioner access during treatments while minimizing fatigue and discomfort.
- · Heavy duty, industrial quality lockable castors with a chrome housing, steel bearings and a rubber wheel tread.
- Durable powder coated rust resistant frame.
- Heavy duty stainless steel footswitch
- Built to last with very low maintenance.